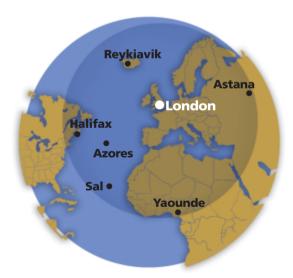

Proven through literally millions of flight hours in highutilization environments, the Legacy 600 airframe features fuel-efficient Rolls-Royce AE 3007 series engines. It delivers a range of 3,250 nautical miles, a maximum cruise speed of mach .80, and a ceiling of 41,000 feet.