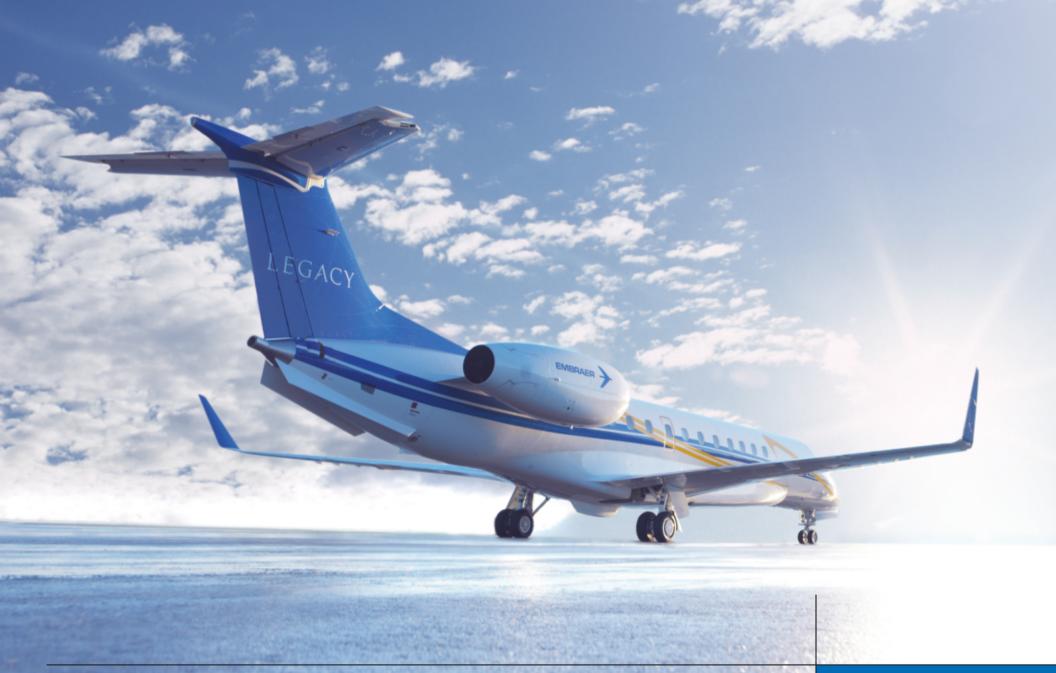

## EMBRAER

Since its introduction, the Embraer Legacy<sup>TM</sup> has elevated travelers' expectations of business flight. With the largest stand-up cabin in its class, the Legacy established new levels of passenger comfort, privacy and productivity. The Legacy also lifted readiness standards for business jets, with near-100% dispatch availability.

Proven through literally millions of flight hours in highutilization environments, the Legacy 600 airframe features fuel-efficient Rolls-Royce AE 3007 series engines. It delivers a range of 3,250 nautical miles, a maximum cruise speed of mach .80, and a ceiling of 41,000 feet.

All of this makes the Legacy 600 an ideal balance of unmatched comfort and economical performance.

| PERFORMAN                                                                             | C E D     | ATA      |
|---------------------------------------------------------------------------------------|-----------|----------|
| Range*                                                                                | 3,250 nm  | 6,019 km |
| High Speed Cruise                                                                     | 459 ktas  | 850 km/h |
| ММО                                                                                   | M 0.80    |          |
| Maximum Operating Altitude                                                            | 41,000 ft | 12,497 m |
| Takeoff Field Length                                                                  | 5,614 ft  | 1,711 m  |
| Engine Thrust                                                                         | 7,987 lbf | 35.5 kN  |
| *Assumptions: NBAA IFR reserves (35 min) with 200 nm alternate: 8 passengers @ 200 lb |           |          |