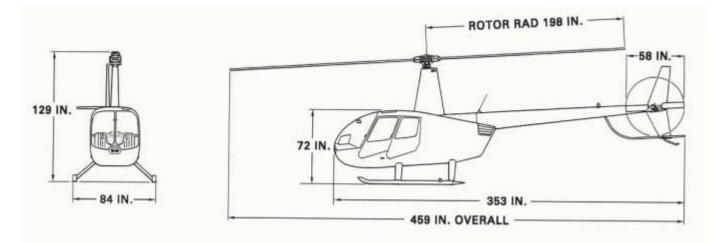

## **R44**

## **Specifications and Dimensions**



| Weights                                     |          |
|---------------------------------------------|----------|
| Gross Weight                                | 2,400 lb |
| Empty Weight Equipped (incl oil & avionics) | 1,442 lb |
| Standard Fuel (30.6 gal)                    | 184 lb   |
| Auxiliary Fuel (18.3 gal)                   | 110 lb   |
| Passengers and Baggage w/standard fuel      | 774 lb   |

## Performance

| Cruise Speed                | 130 mph (113 kts) |
|-----------------------------|-------------------|
| Maximum Range (no reserve)  | approx 400 miles  |
| Hover Ceiling IGE @ 2400 lb | 6,400 feet        |
| Hover Ceiling OGE @ 2200 lb | 5,100 feet        |
| Rate-of-Climb over          | 1,000 fpm         |
| Maximum Operating Altitude  | 14,000 feet       |